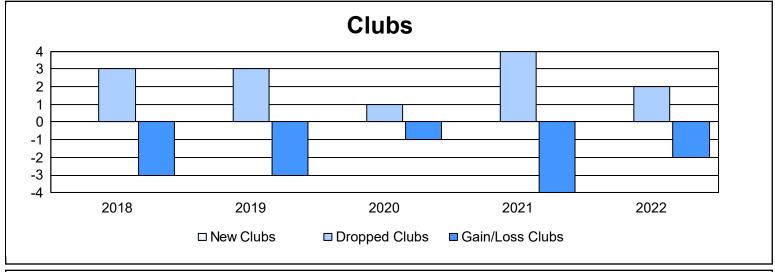

District 334 A

As of June 2022 Cumulative

| Year      | New<br>Clubs | Dropped<br>Clubs | Gain/<br>Loss<br>Clubs | New<br>Members | Charter<br>Members | Reinstate<br>Members | Transfer<br>Members | Total<br>Member<br>Added | Total<br>Members<br>Dropped | Gain/<br>Loss<br>Members |
|-----------|--------------|------------------|------------------------|----------------|--------------------|----------------------|---------------------|--------------------------|-----------------------------|--------------------------|
| 2017-2018 | 0            | 3                | -3                     | 426            | 0                  | 10                   | 8                   | 444                      | 680                         | -236                     |
| 2018-2019 | 0            | 3                | -3                     | 309            | 0                  | 9                    | 17                  | 335                      | 714                         | -379                     |
| 2019-2020 | 0            | 1                | -1                     | 252            | 0                  | 11                   | 13                  | 276                      | 642                         | -366                     |
| 2020-2021 | 0            | 4                | -4                     | 241            | 1                  | 6                    | 7                   | 255                      | 596                         | -341                     |
| 2021-2022 | 0            | 2                | -2                     | 432            | 4                  | 3                    | 18                  | 457                      | 425                         | 32                       |
| Average   | 0            | 3                | -3                     | 332            | 1                  | 8                    | 13                  | 353                      | 611                         | -258                     |